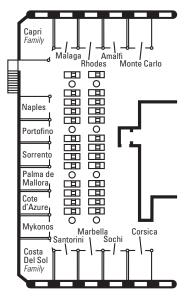

ANAS – ms Eurodam, ms Nieuw Amsterdam

| PACKAGE                             | PRICE            |
|-------------------------------------|------------------|
| Lido Cabana per day — port day      | \$30.00          |
| Lido Cabana per day — sea day       | \$50.00          |
| Lido Cabana Package — up to 7 days  | \$199.00         |
| Lido Cabana Package — up to 10 days | \$299.00         |
| Lido Cabana Package — up to 15 days | \$399.00         |
| Lido Cabana Package — up to 20 days | \$499.00         |
| Lido Cabana Package — over 20 days  | call for pricing |



### **RETREAT CABANAS**

ms Oosterdam. ms Westerdam



**RETREAT CABANAS** 

LIDO CABANAS

ms Eurodam

Crete

St. Tropez

Corsica

Monte Carlo

Cannes Ibiza

Corfu

Dubrovnik

### **RETREAT CABANAS**

ms Noordam, ms Zuiderdam



#### **CABANA CLUB/ RETREAT CABANAS**

ms Eurodam, ms Nieuw Amsterdam





#### **LIDO CABANAS**

ms Nieuw Amsterdam