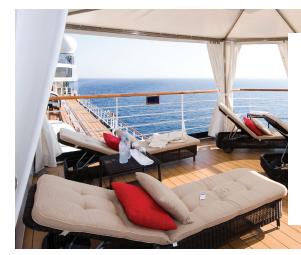

# CABANA RENTALS

Breathe the fresh sea air as you relax in your own private cabana on board ms Eurodam, ms Koningsdam, ms Nieuw Amsterdam, ms Noordam, ms Oosterdam, ms Westerdam and ms Zuiderdam. These light-filled spaces are a legacy of classic glamour and style, enhanced by modern design and superb service. From fresh fruit and sparkling wine to soft, plush robes and towels, wrap yourself in luxurious tranquility and savor one of the timeless indulgences of classic cruising.

#### THE CABANA CLUB/RETREAT CABANAS

Enjoy one of our 14 to 21 private cabanas at the Cabana Club on the *ms Nieuw Amsterdam* or the Retreat on the *ms Eurodam, ms Koningsdam, ms Noordam, ms Oosterdam, ms Westerdam* and *ms Zuiderdam.* Savor healthy refreshments, light breakfast options, award-winning service, luxurious amenities and a sense of peaceful relaxation.

#### **CABANA AMENITIES**

The following amenities are included with your cabana rental:

Δ

PRIVATE

OASIS

- Luxurious loungers and table
- Separate seating area (Cabana Club and Retreat only)
- Towel setup and bathrobes
- Hot and cold towels
- Handheld fans
- Evian Brumisateur® mister
- Chilled bottled water setup
- Fruit basket
- Healthy breakfast and lunch choices available at the Cabana Club and Retreat
- Ice cream and condiments in the early afternoon
- Glass of sparkling wine
- Chocolate-dipped strawberries and frozen grapes late afternoon
- 20% savings on Signature Services at the Greenhouse Spa & Salon on port days