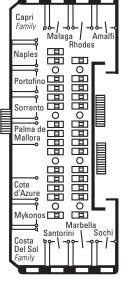

| PRICE            |
|-------------------------------------|------------------|
| Lido Cabana per day — port day      | \$30.00          |
| Lido Cabana per day — sea day       | \$50.00          |
| Lido Cabana Package — up to 7 days  | \$199.00         |
| Lido Cabana Package — up to 10 days | \$299.00         |
| Lido Cabana Package — up to 15 days | \$399.00         |
| Lido Cabana Package — up to 20 days | \$499.00         |
| Lido Cabana Package — over 20 days  | call for pricing |



### **RETREAT CABANAS**

ms Oosterdam. ms Westerdam



**RETREAT CABANAS** 

LIDO CABANAS

ms Eurodam

Crete

St. Tropez

Corsica

Monte Carlo

Cannes Ibiza

Corfu

Dubrovnik

### **RETREAT CABANAS**

ms Noordam, ms Zuiderdam



#### **CABANA CLUB/ RETREAT CABANAS**

ms Eurodam, ms Nieuw Amsterdam





#### **LIDO CABANAS**

ms Nieuw Amsterdam