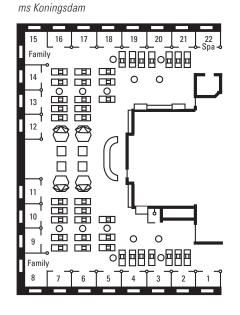

| PRICE            |
|-------------------------------------|------------------|
| Lido Cabana per day — port day      | \$30.00          |
| Lido Cabana per day — sea day       | \$50.00          |
| Lido Cabana Package — up to 7 days  | \$199.00         |
| Lido Cabana Package — up to 10 days | \$299.00         |
| Lido Cabana Package — up to 15 days | \$399.00         |
| Lido Cabana Package — up to 20 days | \$499.00         |
| Lido Cabana Package — over 20 days  | call for pricing |



### **RETREAT CABANAS**

ms Oosterdam. ms Westerdam



**RETREAT CABANAS** 

LIDO CABANAS

ms Eurodam

Crete

St. Tropez

Corsica

Monte Carlo

Cannes Ibiza

Corfu

Dubrovnik

### **RETREAT CABANAS**

ms Noordam, ms Zuiderdam



#### **CABANA CLUB/ RETREAT CABANAS**

ms Eurodam, ms Nieuw Amsterdam





#### **LIDO CABANAS**

ms Nieuw Amsterdam