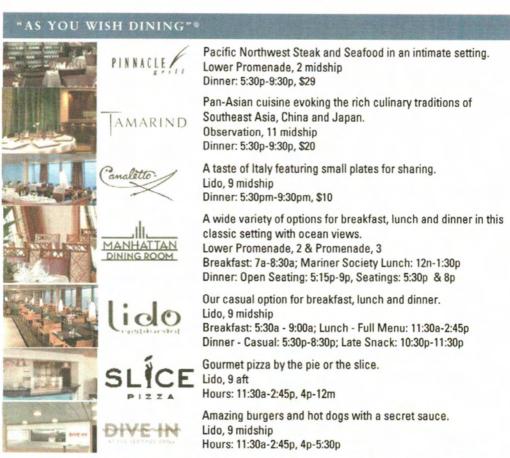

### AN EVENING AT LE CIRQUE

Join us Thursday evening as the Pinnacle Grill is transformed into the legendary Le Cirque of New York City for this one-time event only featuring French Continental cuisine. Le Cirque is ranked among the best restaurants in the world and is now celebrating owner Sirio Maccioni's 2014 James Beard Foundation Lifetime Achievement Award. Dinner \$49, Dinner and Wine Pairing \$69. Reservations dial 88.